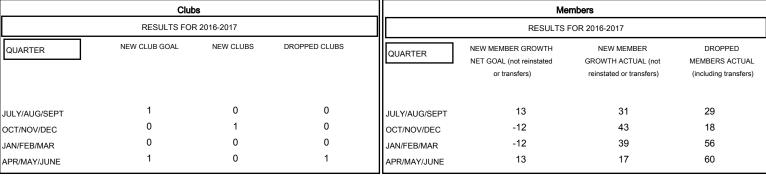

## GOALS AND ACTUAL NEW CLUBS CUMULATIVE

## GOALS AND ACTUAL MEMBERS CUMULATIVE

| DROPPED CLUBS: 1  DROPPED MEMBERS |          | 30 CLUBS OF 60 ADDED 1 OR MORE<br>NEW MEMBERS | GENDER DISTR<br>MALE<br>FEMALE | 1,050 (77.61%)<br>303 (22.39%) |     |
|-----------------------------------|----------|-----------------------------------------------|--------------------------------|--------------------------------|-----|
| DECEASED                          | 12       | CLICK HERE FOR CUMULATIVE MEMBERSHIP DATA     | TOTAL FAMILY UNIT MEMBERS      |                                | 128 |
| CLUB CANCELLED OTHER              | 0<br>151 |                                               | FAMILY MEMBERS PAYING HALF     |                                | 66  |
| TOTAL                             | 163      |                                               |                                |                                |     |