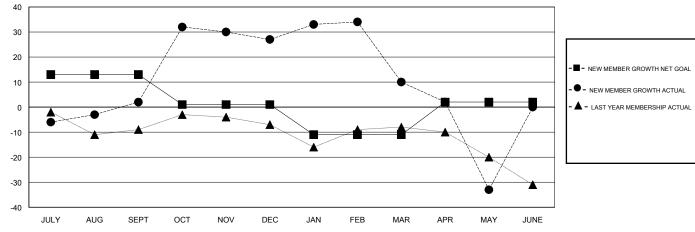

## GOALS AND ACTUAL MEMBERS CUMULATIVE

| DROPPED CLUBS: 1  DROPPED MEMBERS |          | 30 CLUBS OF 60 ADDED 1 OR MORE<br>NEW MEMBERS | GENDER DISTR<br>MALE<br>FEMALE | 1,050 (77.61%)<br>303 (22.39%) |     |
|-----------------------------------|----------|-----------------------------------------------|--------------------------------|--------------------------------|-----|
| DECEASED                          | 12       | CLICK HERE FOR CUMULATIVE MEMBERSHIP DATA     | TOTAL FAMILY UNIT MEMBERS      |                                | 128 |
| CLUB CANCELLED OTHER              | 0<br>151 |                                               | FAMILY MEMBERS PAYING HALF     |                                | 66  |
| TOTAL                             | 163      |                                               |                                |                                |     |